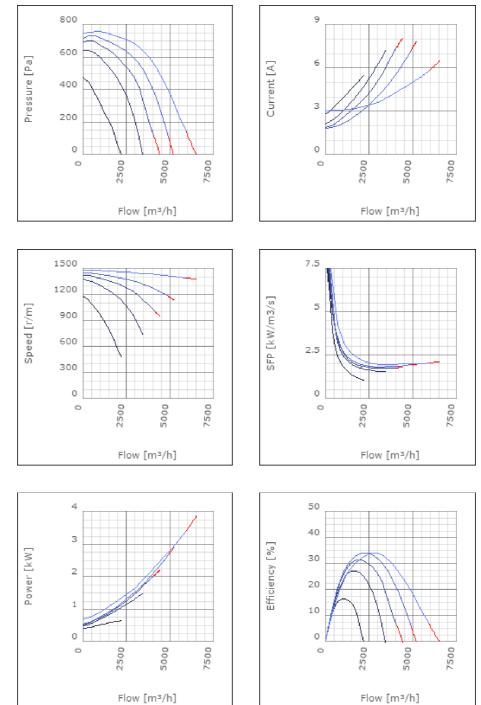

## Technical data

| Parameter                                                 | Value   | Unit  |
|-----------------------------------------------------------|---------|-------|
| Voltage                                                   | 400     | V     |
| Phase                                                     | 3       | ~     |
| Frequency                                                 | 50      | Hz    |
| Power                                                     | 3.4     | kW    |
| Current                                                   | 5.8     | A     |
| R.p.m.                                                    | 1390    | r/m   |
| Max. temperature of transported air                       | 70      | °C    |
| Max. temperature of transported air when speed-controlled | 70      | °C    |
| Sound pressure level at 3 m                               | 55      | dB(A) |
| Length                                                    | 832     | mm    |
| Width                                                     | 777     | mm    |
| Height                                                    | 585     | mm    |
| Weight                                                    | 85      | kg    |
| Enclosure class, motor                                    | 44      | IP    |
| Insulation class, motor                                   | F       |       |
| Duct connection                                           | ø500 mm |       |

## Diagrams