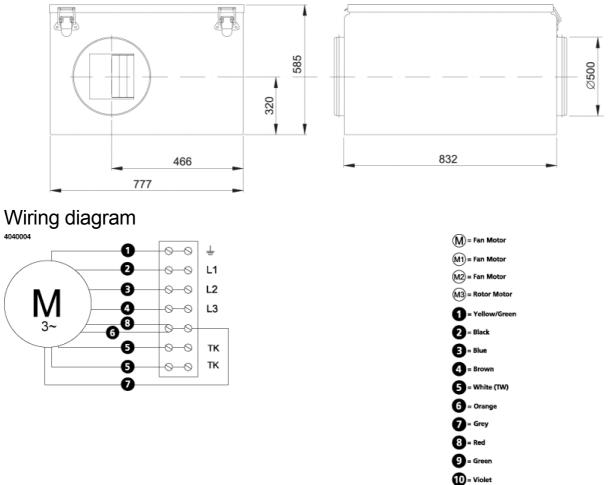

## Technical data

| Parameter                                                 | Value   | Unit  |
|-----------------------------------------------------------|---------|-------|
| Voltage                                                   | 400     | V     |
| Phase                                                     | 3       | ~     |
| Frequency                                                 | 50      | Hz    |
| Power                                                     | 3.4     | kW    |
| Current                                                   | 5.8     | A     |
| R.p.m.                                                    | 1390    | r/m   |
| Max. temperature of transported air                       | 70      | °C    |
| Max. temperature of transported air when speed-controlled | 70      | °C    |
| Sound pressure level at 3 m                               | 55      | dB(A) |
| Length                                                    | 832     | mm    |
| Width                                                     | 777     | mm    |
| Height                                                    | 585     | mm    |
| Weight                                                    | 85      | kg    |
| Enclosure class, motor                                    | 44      | IP    |
| Insulation class, motor                                   | F       |       |
| Duct connection                                           | ø500 mm |       |

## Diagrams

# Dimensions