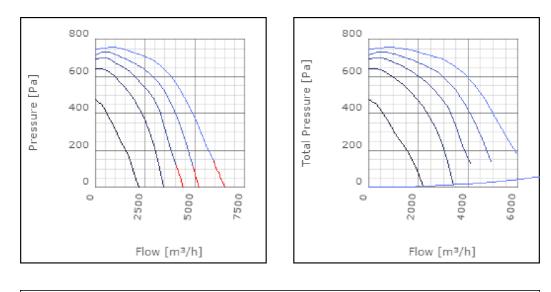

sported air                       | 70      | °C    |
| Max. temperature of transported air when speed-controlled | 70      | °C    |
| Sound pressure level at 3 m                               | 55      | dB(A) |
| Length                                                    | 832     | mm    |
| Width                                                     | 777     | mm    |
| Height                                                    | 585     | mm    |
| Weight                                                    | 85      | kg    |
| Enclosure class, motor                                    | 44      | IP    |
| Insulation class, motor                                   | F       |       |
| Duct connection                                           | ø500 mm |       |

## Diagrams



## Sound





#### Parameter

Distance: Propagation type: Equivalent absorption area: 3.000 Hemi-spherical 20.00

# Dimensions



### Accessories

VRDT 7 VRTT 7

#### Electrical accessories BSV 500