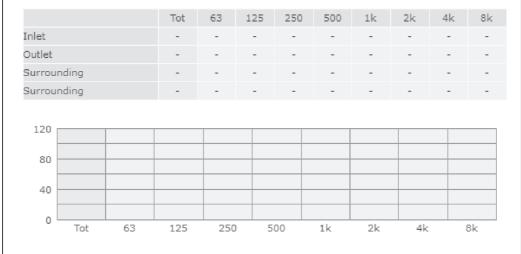

## Sound

#### Parameter

Distance: Propagation type: Equivalent absorption area: 3.000 Hemi-spherical 20.00