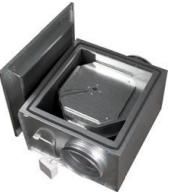

## Description

IRE is a range of insulated in-line centrifugal duct fans. They provide high pressure with low sound level. The IRE fans have good sound and fire insulation qualities provided by a 50mm pad of mineral wool. The high quality ball bearing mounted external rotor motors are maintenance free. They can be speed controlled from 0-100% by voltage variation. All motors are protected by approved thermo contacts. All 3-phase motors have ready fitted thermo contact leads for alarm functions etc. The fans have a strong galvanized steel housing incorporating a swing out design of the fan motor and impeller for easy cleaning and inspection.